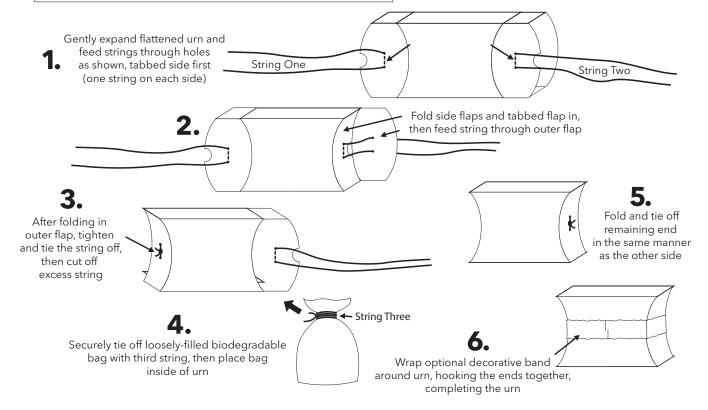

## The Economy Pillow Earthurn® Assembly Guide

The Economy Pillow Earthurn is handcrafted from the bark of the mulberry tree, and is eco-friendly from production through use. Beautiful and dignified, they are an ideal option for families wishing to honor a loved one with an eco-friendly ceremony.

**Loading Instructions** Wrapped with the urn is a biodegradable bag and cotton twine. Place the cremated remains loosely into the biodegradable bag and securely close with the tie provided. Place the bag into the urn and seal the urn as instructed below.